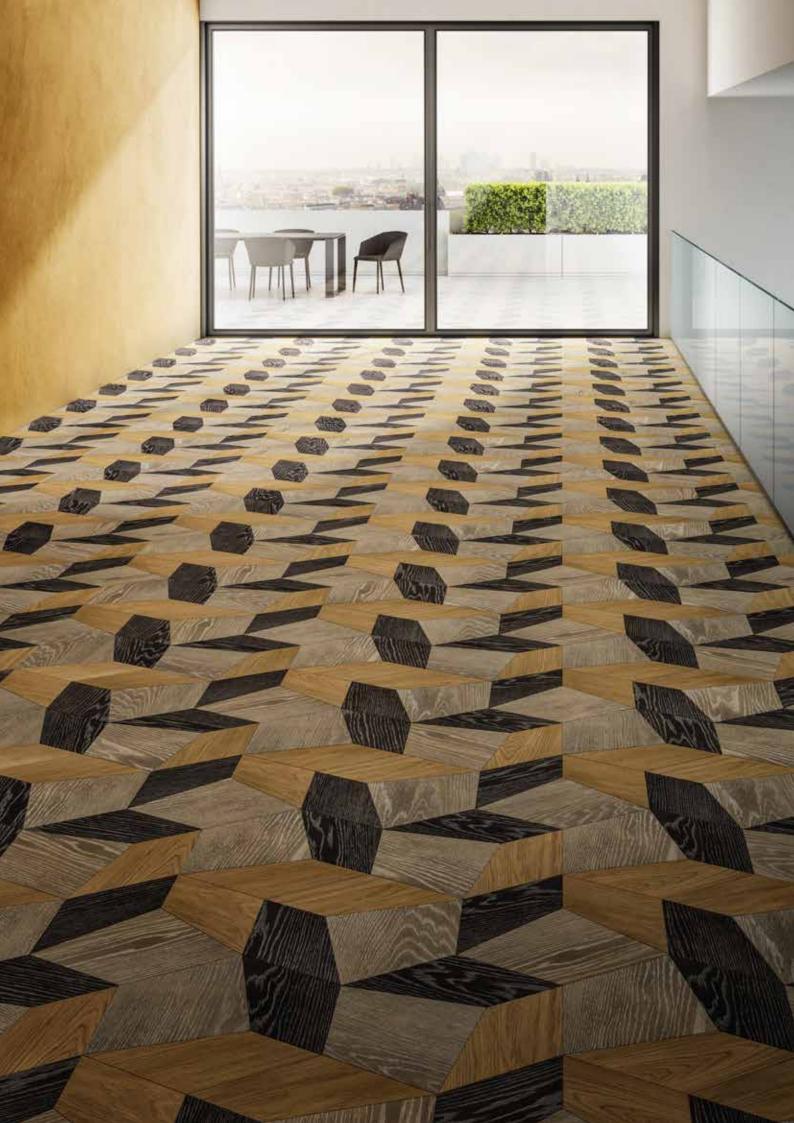

# Tékne Carpet

Colors

## Thickness

Glued down installation Four edges bevel

Grades

# Trend

15mm

**1 4**mm

Mixed texture, straight and flamed, with colour even contrasting. Possible presence of small healthy knots in some planks.

Finishes

Bona

## Naturale UV

Tough protection, as well as invisible. The surface indulgent to the touch, appears extremely matte and natural. Environmental friendly and beautifully natural like oil, it differs from the latter for its easier maintenance. It is the first paint in the world that consents localised repair.