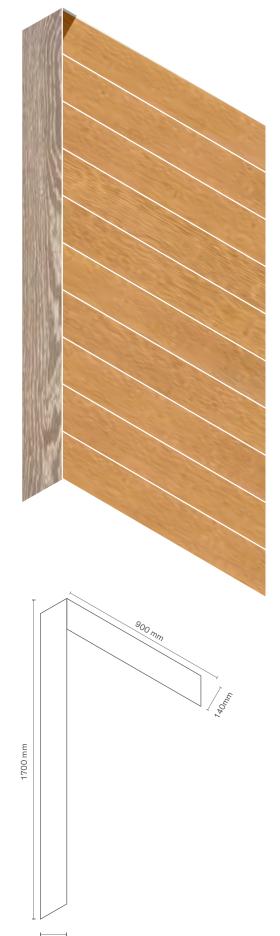

usively available on Stile's prefinished floors. Very high protection toward the stamping, completely transparent grants a great performance and an easy maintenance.





# Tékne **Urban**

# Colors Grappa Grappa Bourbon Vodka Brandy Porto

## Thickness

Glued down installation Four edges bevel

## Grades



# Trend

15mm

**1 4**mm

Mixed texture, straight and flamed, with colour even contrasting. Possible presence of small healthy knots in some planks.

# Finishes



# Naturale UV







# Tékne **Italic**

Colors





## Thickness

#### Glued down installation Four edges bevel

Grades



# Trend

15mm

Mixed texture, straight and flamed, with colour even contrasting. Possible presence of small healthy knots in some planks.

Finishes



Bona

# Naturale UV





# Tékne Carpet

Colors





## Thickness

Glued down installation Four edges bevel

Grades



# Trend

15mm

**1 4**mm

Mixed texture, straight and flamed, with colour even contrasting. Possible presence of small healthy knots in some planks.

Finishes



Bona

## Naturale UV

Tough protection, as well as invisible. The surface indulgent to the touch, appears extremely matte and natural. Environmental friendly and beautifully natural like oil, it differs from the latter for its easier maintenance. It is the first paint in the world that consents localised repair.

140mm





# Colors Grappa Bourbon Vodka Srandy Porto

## Thickness



Glued down installation Four edges bevel

#### Grades



# Trend

15mm

**1 4**mm

Mixed texture, straight and flamed, with colour even contrasting. Possible presence of small healthy