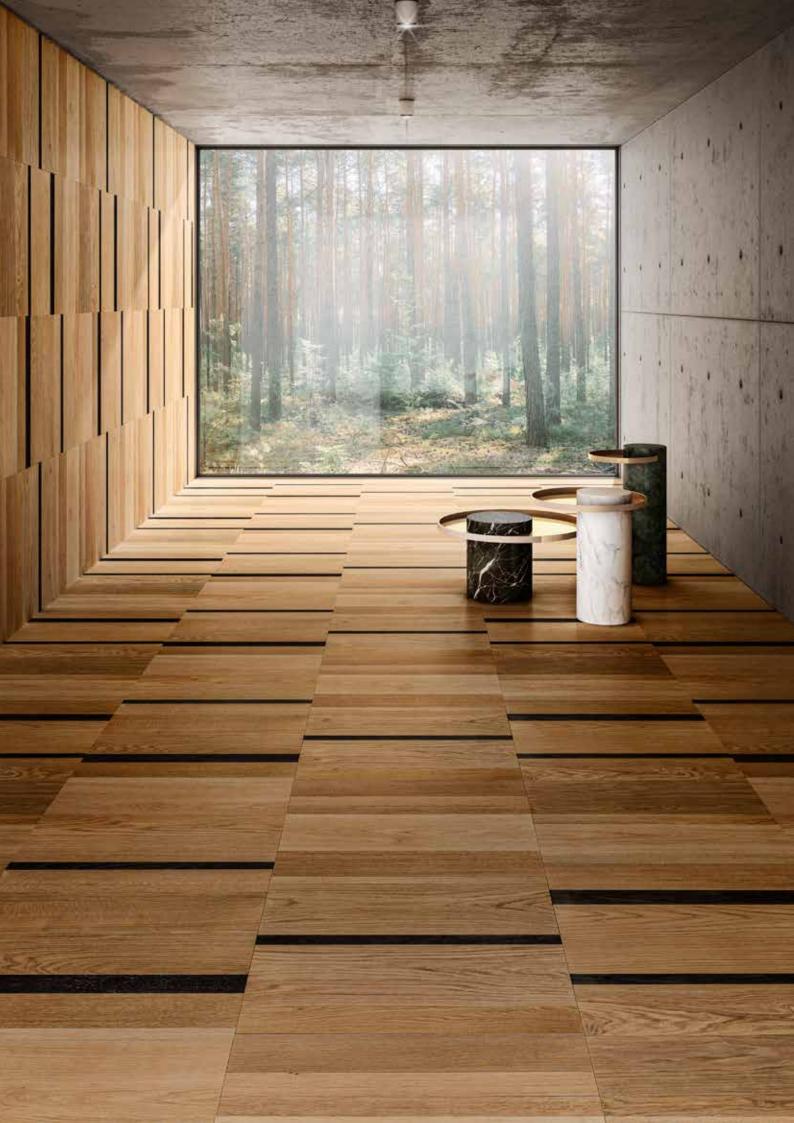

edges bevel

#### Grades



# Trend

15mm

**1 4**mm

Mixed texture, straight and flamed, with colour even contrasting. Possible presence of small healthy knots in some planks.

# Finishes



Bona

## Naturale UV





# Tékne **Sizes**

## Colors







## Thickness

#### Glued down installation Four edges bevel

## Grades



# Trend

15mm

Mixed texture, straight and flamed, with colour even contrasting. Possible presence of small healthy knots in some planks.

# Finishes



## Naturale UV

Tough protection, as well as invisible. The surface indulgent to the touch, appears extremely matte and natural. Environmental friendly and beautifully natural like oil, it differs from the latter for its easier maintenance. It is the first paint in the world that consents localised repair.



700mm





STILE SOCIETÀ COOPERATIVA

design: HOC Studio

via Dei Laghi 18 Bivio Lugnano 06018 CITTÀ DI CASTELLO (PG)

Tel e Fax +39 075 854706 E. stile@stile.com www.stile.com