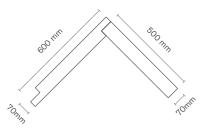

rades



# Trend

15mm

**1 4**mm

Mixed texture, straight and flamed, with colour even contrasting. Possible presence of small healthy knots in some planks.

Finishes



Bona

## Naturale UV

Tough protection, as well as invisible. The surface indulgent to the touch, appears extremely matte and natural. Environmental friendly and beautifully natural like oil, it differs from the latter for its easier maintenance. It is the first paint in the world that consents localised repair.

140mm





# Colors Grappa Bourbon Vodka Srandy Porto

## Thickness



Glued down installation Four edges bevel

#### Grades



# Trend

15mm

**1 4**mm

Mixed texture, straight and flamed, with colour even contrasting. Possible presence of small healthy knots in some planks.

# Finishes



Bona

## Naturale UV





# Tékne **Sizes**

## Colors







## Thickness

#### Glued down installation Four edges bevel

## Grades



# Trend

15mm

Mixed texture, straight and flamed, with colour even contrasting. Possible presence of small healthy knots in some planks.

# Finishes



## Naturale UV

Tough protection, as well as invisible. The surface indulgent to the touch, appears extremely matte and natural. Environmental friendly and beautifully natural like oil, it differs from the latter for its easier maintenance. It is the first paint in the world that consents localised repair.



700mm





STILE SOCIETÀ COOPERATIVA

design: HOC Studio

via Dei Laghi 18 Bivio Lugnano 06018 CITTÀ DI CASTELLO (PG)

Tel e Fax +39 075 854706 E. stile@stile.com www.stile.com