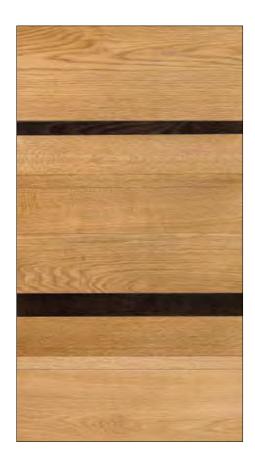

# Tékne Carpet

Colors

## Thickness

Glued down installation Four edges bevel

Grades

# Trend

15mm

**1 4**mm

Mixed texture, straight and flamed, with colour even contrasting. Possible presence of small healthy knots in some planks.

Finishes

Bona