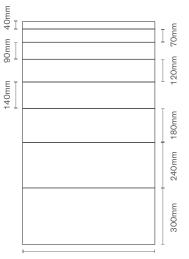

tion Four edges bevel

#### Grades



# Trend

15mm

**1 4**mm

Mixed texture, straight and flamed, with colour even contrasting. Possible presence of small healthy knots in some planks.

# Finishes



Bona

## Naturale UV





# Tékne **Sizes**

## Colors







## Thickness

#### Glued down installation Four edges bevel

## Grades



# Trend

15mm

Mixed texture, straight and flamed, with colour even contrasting. Possible presence of small healthy knots in some planks.

# Finishes



## Naturale UV

Tough protection, as well as invisible. The surface indulgent to the touch, appears extremely matte and natural. Environmental friendly and beautifully natural like oil, it differs from the latter for its easier maintenance. It is the first paint in the world that consents localised repair.



700mm





STILE SOCIETÀ COOPERATIVA

design: HOC Studio

via Dei Laghi 18 Bivio Lugnano 06018 CITTÀ DI CASTELLO (PG)

Tel e Fax +39 075 854706 E. stile@stile.com www.stile.com